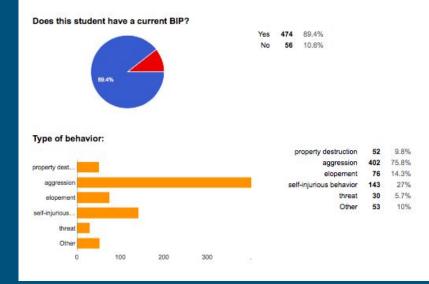

### Analysis Fields

- Student
- Classroom
- Date
- Time
- Location
- Involved staff
- Behavior type

- Antecedent
- Consequence
- Emergency CPI use
- Emergency seclusion use
- Student injury
- Staff injuries
- Year to Year comparison