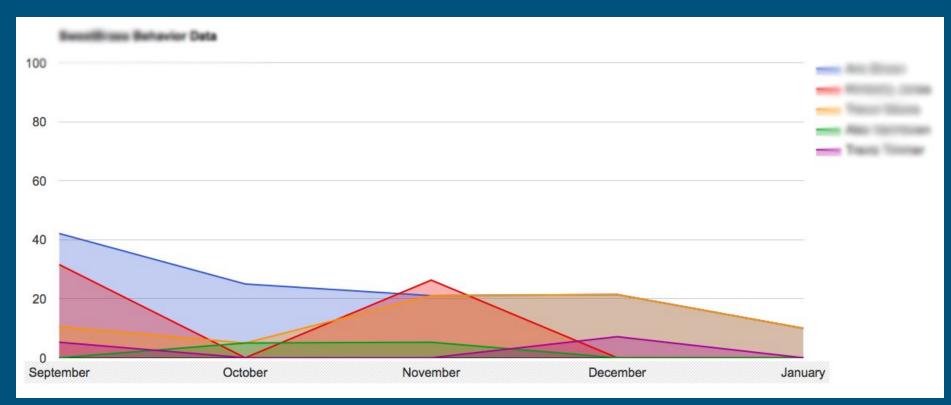

2/16/2016 15:21:56 | Zactury Handler                           | - News            | SCI/AI           | Chull Saf               | Own State Transp Must                     | 12/16/2016       | 10:35am                    | 10:37am             |  |  |
| 478   | 12/16/2016 15:30:34 | Zactury Hanalan                           | Next              | SCI/AI           | Chult East              | Churt East, Trainy Muld                   | 12/16/2016       | 11:17am                    | 11:22am             |  |  |

### Analysis Fields

- Student
- Classroom
- Date
- Time
- Location
- Involved staff
- Behavior type

- Antecedent
- Consequence
- Emergency CPI use
- Emergency seclusion use
- Student injury
- Staff injuries
- Year to Year comparison



#### BEHAVIOR



### **Classroom Behavior Data**



## Intervention: Behavior Intervention Plan

## **IDEIA 2006**

IEP teams should develop BIPs for students whose behavior impedes their own or others' performance.

#### OAC Behavior Intervention Plan Template



Behavior Intervention Plan

| Student Name  | Date implemented     |
|---------------|----------------------|
| Date of Birth | Most recent revision |
| Teacher       | Crisis plan attached |

#### **Current Status:**

Include strengths of student, brief history of the student, classroom information

#### **Reinforcers:**

Please list a variety of reinforcing items, activities, people and places. Please describe the current classroom reward system as well.

#### Goal:

A single goal should be identified for the student

#### **Target Behavior & Definitions:**

There will be at l