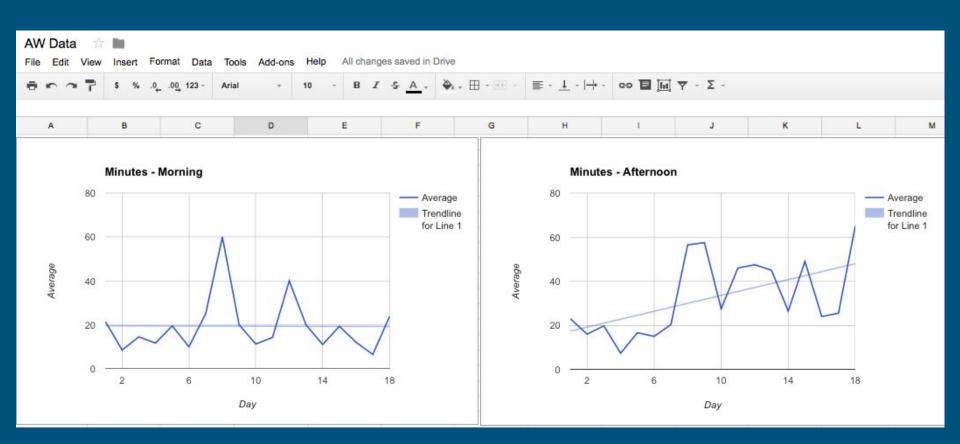

th | Most recent revision |
| Teacher       | Crisis plan attached |

#### **Current Status:**

Include strengths of student, brief history of the student, classroom information

#### **Reinforcers:**

Please list a variety of reinforcing items, activities, people and places. Please describe the current classroom reward system as well.

#### Goal:

A single goal should be identified for the student

#### **Target Behavior & Definitions:**

There will be at least two target behaviors per BIP. One must be a behavior to increase, and

# Targeted Intervention: Tier 2

### Tier 2

- Emergency Seclusion/Restraint Crisis Plan
- Additional Level of Adult Support
- Behavior Plan Fidelity Checks
- Individual Data Collection
- Weekly Data Entry and Analysis
- Quarterly Reviews by Behavior Committee



# Intensive Intervention: Tier 3

### Tier 3

- Emergency Seclusion/Restraint Crisis Plan
- Explicit Instruction Programming
- Highest Level of Adult Support
- Individual Data Collection
- Daily Data Entry and Analysis
- Monthly Plan Reviews

|        | ē n n    | 🕇 s % .0_ | .00, 123 - Ari    | al -