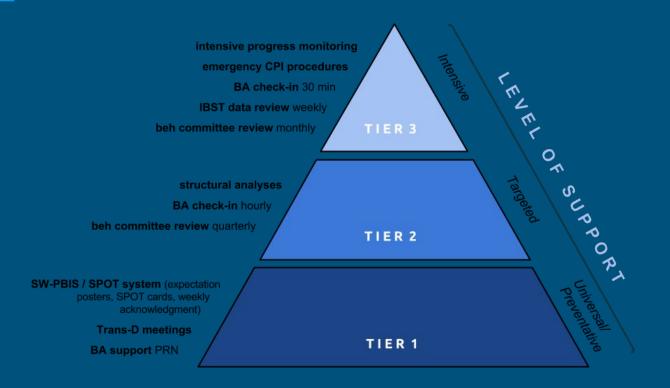

## **PBIS Service Model**

# PBIS Foundation: Tier 1

### Tier 1

- Biweekly meetings for the PBIS executive team
- Posted expectations
- SPOT cards and weekly acknowledgement
- Themes in K-12 curriculum
- School-wide data collection and analysis
  - Data review bimonthly by executive team
- School-wide video modeling
- Implementation fidelity evaluated annually with <u>Benchmarks of Quality</u>
- School-wide video announcements (beginning February)

# Targeted Intervention: Tier 2

### Tier 2

- Emergency Seclusion/Restraint Crisis Plan
- Additional Level of Adult Support
- Behavior Plan Fidelity Checks
- Individual Data Collection
- Weekly Data Entry and Analysis
- Quarterly Reviews by Behavior Committee

# Intensive Intervention: Tier 3

### Tier 3

- Emergency Seclusion/Restraint Crisis Plan
- Explicit Instruction Programming
- Highest Level of Adult Support
- Individual Data Collection
- Daily Data Entry and Analysis
- Monthly Plan Reviews