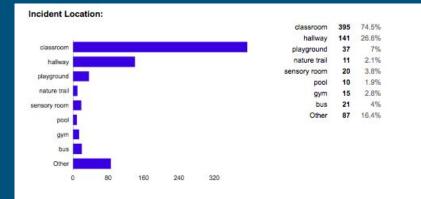

### Analysis Fields

- Student
- Classroom
- Date
- Time
- Location
- Involved staff
- Behavior type

- Antecedent
- Consequence
- Emergency CPI use
- Emergency seclusion use
- Student injury
- Staff injuries
- Year to Year comparison